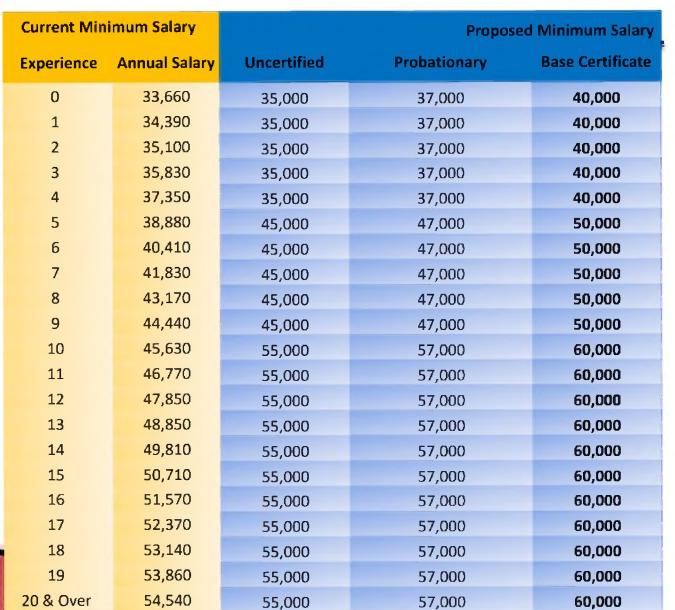

# GETTING STARTED... LEGISLATURE IMPACTS DISTRICT BUDGET

- > Senate Bills Teacher Pay
  - One-time salary increase for classroom teachers in 2023-2024.
    - \$2,000 for districts over 20,000 students
    - \$6,000 for districts under 20,000 students
- ▶ House Bill 100 Teacher Pay
  - Basic Allotment increases from \$6,160 to \$6,250 in FY 2024 and to \$6,300 in FY 25
  - Requires that 50% of additional funding be spent on salaries for teachers, librarians, nurses and counselors
  - Increases significantly the minimum salary scale for teachers
  - Changes formula for Special Programs Allotments to enrollment not Average Daily Attendance (ADA)

## LEGISLATURE IMPACTS DISTRICT BUDGET

| Range of Experience | Certification                                 | Minimum  |
|---------------------|-----------------------------------------------|----------|
| Less than 5 Years   | no certification                              | \$35,000 |
| Less than 5 Years   | intern, trainee, probationary certificate     | \$37,000 |
| Less than 5 Years   | base certificate other than probationary      | \$40,000 |
| Less than 5 Years   | base cert other than probationary + residency | \$43,000 |
|                     | educator certificate                          |          |
| Less than 5 Years   | any certificate and a TIA designation         | \$43,000 |
| S - 9 years         | no certification                              | \$45,000 |
| 5 - 9 years         | intern, trainee, or probationary certificate  | \$47,000 |
| 5 - 9 years         | base certificate other than probationary      | \$50,000 |
| 5 - 9 years         | any certificate and a TIA designation         | \$53,000 |
| 10 or more years    | no certification                              | \$55,000 |
| 10 or more years    | intern, trainee, or probationary certificate  | \$57,000 |
| 10 or more years    | base certificate other than probationary      | \$60,000 |
| 10 or more years    | any certificate and a TIA designation         | \$63,000 |

for the purpose of determining minimum salary, school nurses are assumed to hold a base certificate