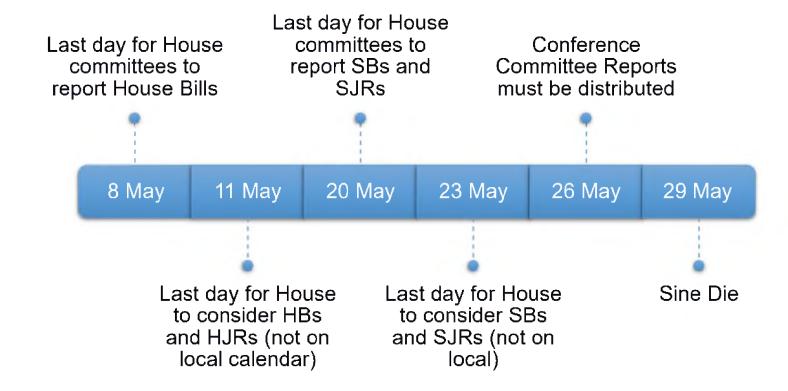

### WEST OSO INDEPENDENT SCHOOL DISTRICT



## **BUDGET WORKSHOP 3**

SPECIAL BOARD MEETING MONDAY, MAY 8, 2023

KIMBERLY MOORE INTERIM SUPERINTENDENT

OLGA MENDEZ BUSINESS MANAGER



# GETTING STARTED... 2023-2024 REVENUE ESTIMATE



**Unknowns** Knowns Allowed Tax Rate Current Law Formulas Property Value TEA Attendance 88th Legislature Projections Changes



# GETTING STARTED... TIMELINE FOR 88<sup>TH</sup> LEGISLATURE







# GETTING STARTED... MAJOR BILLS PENDING



## House



Property Taxes, HB 2



ESAs, HB 5261



Teacher Vacancy Task Force, HB 11



Safety, HB 3 or HB 13



Instructional Materials, HB 1605



School Finance, HB 100

## Senate



Property Taxes, SB 3, 4, and 5



ESAs, SB 8



Teacher Vacancy Task Force, SB 9



Safety, SB 11



Instructional Materials, SB 2565



School Finance, ???



# GETTING STARTED... LEGISLATURE IMPACTS DISTRICT BUDGET



## Property Tax

- HB would put a 5% cap on real property and provide further tax compression.
- Senate bill would increase homestead exemption. This would require voter approval in November. If approved, exemption would be retroactive.

## Safety

- HB would provide \$1.6 billion statewide for safety.
- SB would provide \$600,000 statewide f