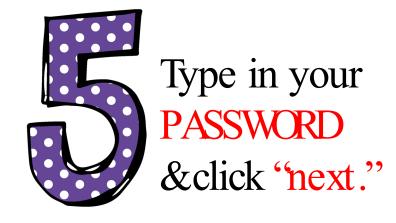

Your child was provided with a secure login and password that is unique to them.

The login is in this format:

Username: lastname, first initial, student ID Password: wosoXXXX(last four digits of SS#)

Example: Username: MooreK 123456

Password: woso6789

Coogle Chrome browser icon.

Click on SIGN IM
the upper right
hand corner of the
browser window.

Type in your child's Google Email address &click "next."

Google Student

googles.1234567@westosoisd.net