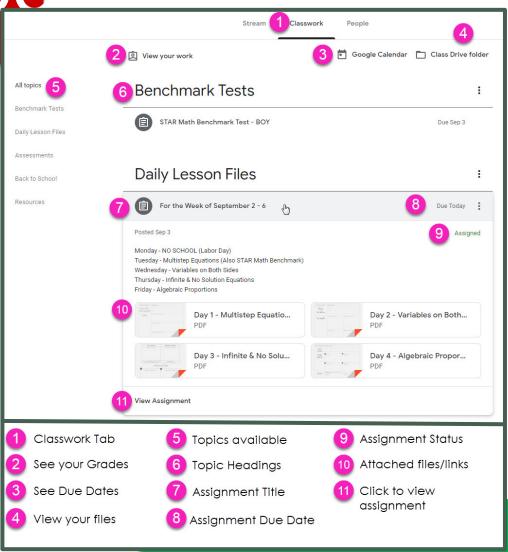

CLOUD

CLOUD SEARCH YOUTUBE

**NEWS** 

**GROUPS** 

Coogle Classroom icon.

Click on the class you wish to view.

Page tools (Left side)

Assignment details