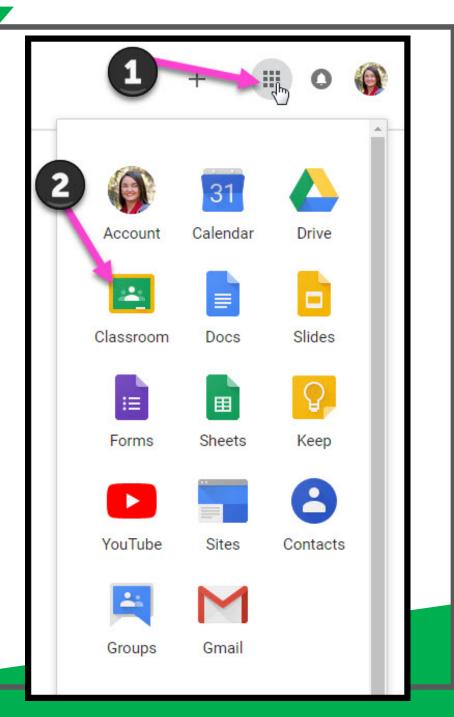

# Now you'll see that you are signed in to your Google Apps for Education account!

Click on the 9 squares (Waffle/Rubik's Cube) icon in the top right hand corner to see the Google Suite of Products!

#### GOOGLE ICONS to recogn

**CHROME DOCS** 

SHEETS

FORMS CALENDAR

**GMAIL** 

KEEP

CLASSROOM MEET

**HANGOUTS** 

CLOUD

CLOUD SEARCH YOUTUBE

**NEWS** 

**GROUPS** 

Coogle Classroom icon.

Click on the class you wish to view.

Page tools (Left side)

Assignment details