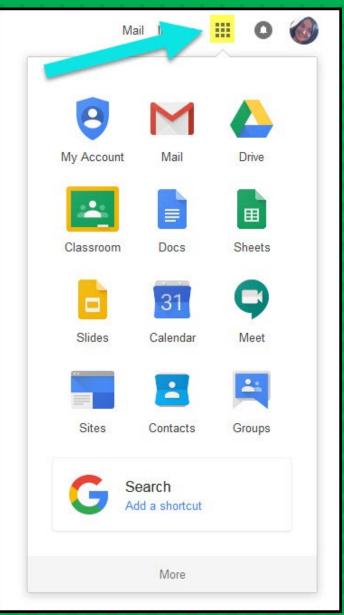

# Now you'll see that you are signed in to your Google Apps for Education account!

Click on the 9 squares (Waffle/Rubik's Cube) icon in the top right hand corner to see the Google Suite of Products!

#### GOOGLE ICONS to recogn

**CHROME DOCS** 

SHEETS

FORMS CALENDAR

**GMAIL** 

KEEP

CLASSROOM MEET

**HANGOUTS** 

CLOUD

CLOUD SEARCH YOUTUBE

**NEWS** 

**GROUPS** 

Coogle Classroom icon.

Click on the class you wish to view.

Page tools (Left side)

Assignment details