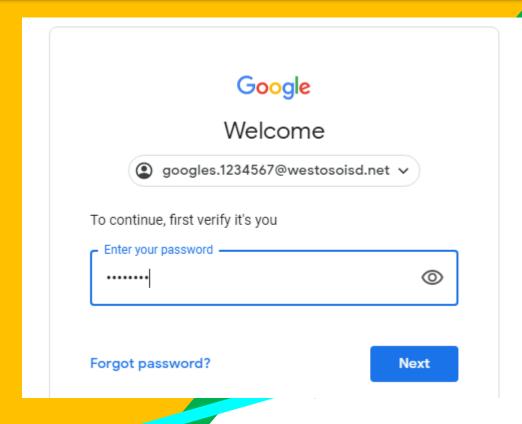

Password: woso6789

Coogle Chrome browser icon.

Click on SIGN IM
the upper right
hand corner of the
browser window.

Type in your child's Google Email address &click "next."

Google Student

googles.1234567@westosoisd.net