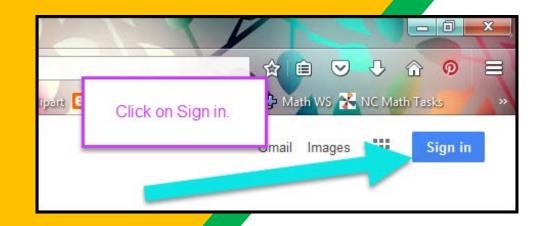

Password: woso6789

Coogle Chrome browser icon.

Click on SIGN IM
the upper right
hand corner of the
browser window.

Type in your child's Google Email address &click "next."

Google Student

googles.1234567@westosoisd.net