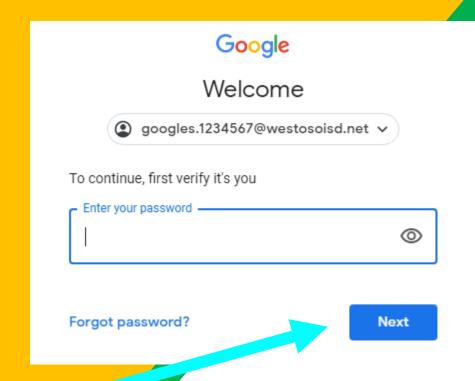

Password: woso6789

Coogle Chrome browser icon.

Click on SIGN IM
the upper right
hand corner of the
browser window.

Type in your child's Google Email address &click "next."

Google Student

googles.1234567@westosoisd.net