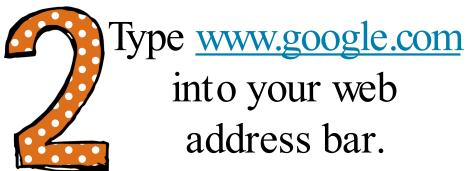

## What is Google Classroom?

Think of Google Classroom (GC) as your child's digital link to learning.

Teachers use GC to share assignments, homework, newsletters, and much more with students AND parents!