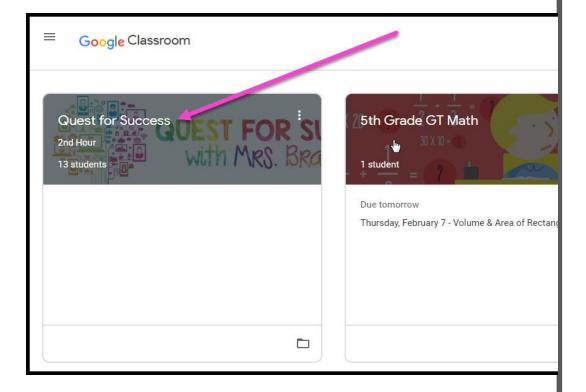

CLOUD

CLOUD SEARCH YOUTUBE

**NEWS** 

**GROUPS** 

Coogle Classroom icon.

Click on the class you wish to view.

Page tools (Left side)

Assignment details