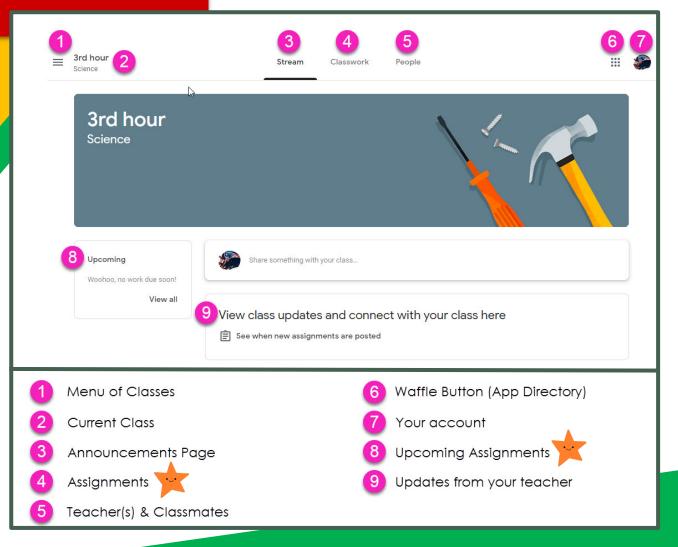

# Now you'll see that you are signed in to your Google Apps for Education account!

Click on the 9 squares (Waffle/Rubik's Cube) icon in the top right hand corner to see the Google Suite of Products!

CLOUD

CLOUD SEARCH YOUTUBE

**NEWS** 

**GROUPS** 

Coogle Classroom icon.

Click on the class you wish to view.

Page tools (Left side)

Assignment details