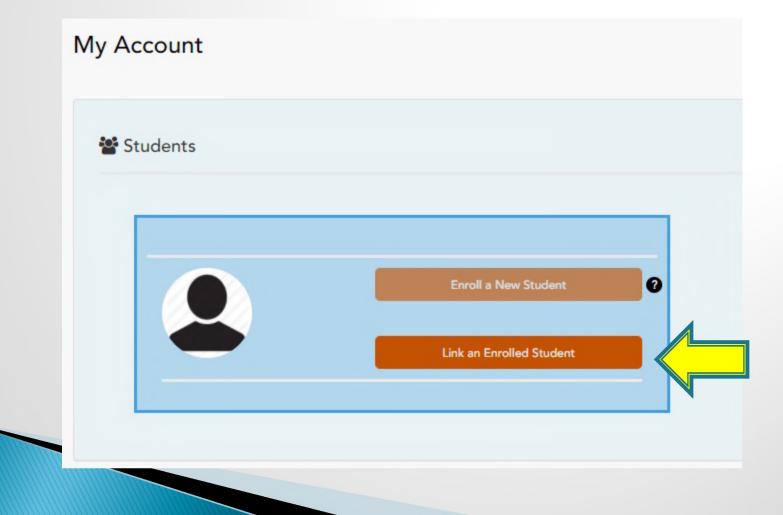

### Portal Unique ID and Student's DOB

Click the "Link an enrolled Student" button.

### Portal Unique ID and Student's DOB

 Contact the student's campus counselor or attendance clerk for ID

| Obtain the ParentPortal I   | ID from the student's campus. |                  |  |
|-----------------------------|-------------------------------|------------------|--|
| ParentPortal ID:            | ParentPortal ID               |                  |  |
| Birth Date<br>(MM/DD/YYYY): | Birth Date (MM/DD/YYYY)       | (Ex: 03/11/1994) |  |
|                             |                               |                  |  |