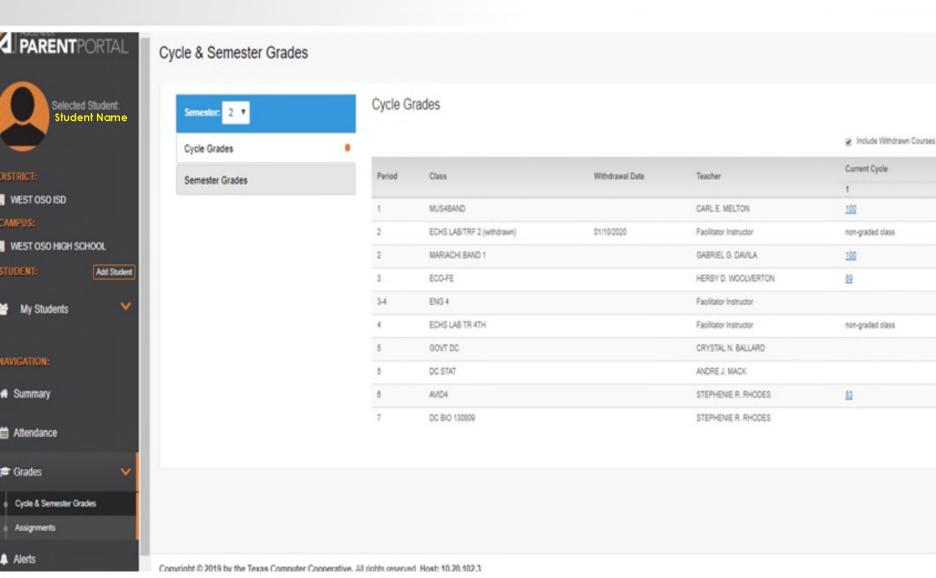

|        | ۵    |     | U     | W     |          |                  |
| Summary                           |                       | 0        | AV/D4           | RHODES, R STEPHENIE     |          |      |      |          |        | ۵    |     |       | v     |          |                  |
| Attendance                        |                       | 7        | DC BIO 130809   | RHODES, R STEPHENIE     |          |      |      | <b>U</b> |        |      |     |       | u     |          |                  |
|                                   |                       |          |                 |                         |          |      |      |          |        |      |     |       |       |          |                  |

Alerts

Grades

🕹 Links

### **Current Cycle / Semester Grades**



# Assignments



#### Attendance

😂 Grades

Cycle & Semester Grades

Assignments

Alerts

#### Assignments

| Course:        | Al                       | , |
|----------------|--------------------------|---|
| Cycle:         | 1                        | , |
| View:          | All Assignments          | , |
| Due<br>Before: | mm/dd/yyyy               | × |
|                | Include Blank Due Dates: |   |

| Course          | <ul> <li>Assignment</li> </ul>                  | Category                | Due Date    | ¢ Grade |
|-----------------|-------------------------------------------------|-------------------------|-------------|---------|
| AVID4           | 01.10.2020 51 Sentences WICOR Challenge         | REGULAR CLASS FORMATIVE | 01/10/20    | 89      |
| AVID4           | 01.14.202