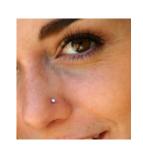

**BODY PIERCINGS** 

**STYLE:** One small nose stud or ring piercing is allowed.

**NOTE:** Prohibited areas of the body include, but are not limited to eyebrow, cheek, tongue,

and lips.

#### EXAMPLES OF BODY PIERCINGS: ALLOWED