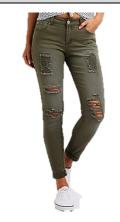

| C.     | Pants                                                                                  |
|--------|----------------------------------------------------------------------------------------|
| COLOR: | Any Color                                                                              |
| STYLE: | "Dockers" style pants are allowed. Classic cut or straight leg. "Blue" jeans or black  |
|        | denim jeans. Capri, crop, or "pedal pusher" type pants (below the knee) will be        |
|        | allowed for girls.                                                                     |
| FIT:   | Must fit properly around the waist, must be appropriately sized.                       |
|        | If students choose to wear pants with elastic bands, then <b>no</b> belt is necessary. |
|        | Belts will be optional at the ELEMENTARY level only, but will be required if           |
|        | necessary to hold pants up.                                                            |
| NOTE:  | Oversized or overlong baggy jeans, cargo pants, palazzo pants (pants with pant legs    |
|        | that totally cover or hide the shoes are inappropriate)                                |
|        | Leggings, tights, or pajama pants are <b>NOT</b> allowed.                              |
|        | Leggings/tights may only be worn up under dresses/skirts or pants with holes above     |
|        | the knee.                                                                              |
|        | NO catsuits of any kind or any length.                                                 |

## EXAMPLES OF PANTS & SHORTS: NOT ALLOWED **BOYS & GIRLS OVERSIZE SHORTS OVERSIZE PANTS ATHLETIC SHORTS\* BOARD SHORTS** CATSUITS **LEGGINGS** PALAZZO PANTS \*JFK GRADES PK-2: APPROPRIATE LENGTH ATHLETIC SHORTS ARE ALLOWED AT JFK