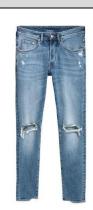

| D.     | JEANS (TORN WITH LEGGINGS UNDERNEATH)                                                                                                                                                                              |
|--------|--------------------------------------------------------------------------------------------------------------------------------------------------------------------------------------------------------------------|
| COLOR: | Any color.                                                                                                                                                                                                         |
|        | Torn jeans will be allowed if tights or leggings are worn underneath. The holes in the jeans must not be any higher than a dollar bill length above the knee. Jeans with a flare are ok.  Flared jeans are allowed |

#### TORN JEANS WITH LEGGINGS UNDERNEATH.