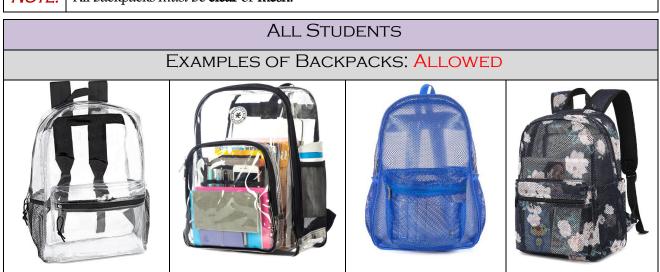

| O.    | Backpacks                                           |
|-------|-----------------------------------------------------|
| NOTE: | All backpacks must be <b>clear</b> or <b>mesh</b> . |