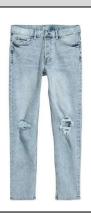

| D.     | JEANS (TORN WITH LEGGINGS UNDERNEATH)                                                                                                                                                                              |
|--------|--------------------------------------------------------------------------------------------------------------------------------------------------------------------------------------------------------------------|
| COLOR: | Any color.                                                                                                                                                                                                         |
|        | Torn jeans will be allowed if tights or leggings are worn underneath. The holes in the jeans must not be any higher than a dollar bill length above the knee. Jeans with a flare are ok.  Flared jeans are allowed |

#### TORN JEANS WITH LEGGINGS UNDERNEATH.