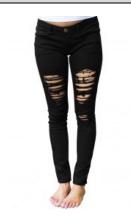

#### **EXAMPLES**

#### **Boys & Girls**

TORN JEANS NOT ALLOWED.

UNLESS TIGHTS OR LEGGINGS ARE WORN UNDERNEATH.

| D.     | JEANS (FLARED BOTTOM) |               |              |  |
|--------|-----------------------|---------------|--------------|--|
| COLOR: | Any color.            |               |              |  |
| STYLE: | Jeans with f          | lared bottom. |              |  |
|        |                       | Exam          | MPLES        |  |
|        |                       | Boys 8        | & GIRLS      |  |
|        |                       | Jeans with fl | ared bottom. |  |
|        |                       | 0             |              |  |