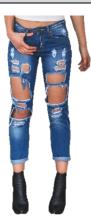

#### **EXAMPLES**

#### **Boys & Girls**

TORN JEANS NOT ALLOWED.

UNLESS TIGHTS OR LEGGINGS ARE WORN UNDERNEATH.

| D.     | JEANS (FLARED BOTTOM) |               |              |  |
|--------|-----------------------|---------------|--------------|--|
| COLOR: | Any color.            |               |              |  |
| STYLE: | Jeans with f          | lared bottom. |              |  |
|        |                       | Exam          | MPLES        |  |
|        |                       | Boys 8        | & GIRLS      |  |
|        |                       | Jeans with fl | ared bottom. |  |
|        |                       | 0             |              |  |