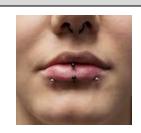

**BODY PIERCINGS** 

**STYLE:** One small nose stud or ring piercing is allowed.

**NOTE:** Prohibited areas of the body include, but are not limited to eyebrow, cheek, tongue,

and lips.

#### EXAMPLES OF BODY PIERCINGS: ALLOWED