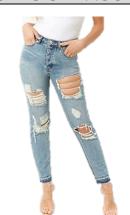

#### **EXAMPLES**

#### **Boys & Girls**

TORN JEANS NOT ALLOWED.

UNLESS TIGHTS OR LEGGINGS ARE WORN UNDERNEATH.

| D.     | JEANS (FLARED BOTTOM) |               |              |  |
|--------|-----------------------|---------------|--------------|--|
| COLOR: | Any color.            |               |              |  |
| STYLE: | Jeans with f          | lared bottom. |              |  |
|        |                       | Exam          | MPLES        |  |
|        |                       | Boys 8        | & GIRLS      |  |
|        |                       | Jeans with fl | ared bottom. |  |
|        |                       | 0             |              |  |