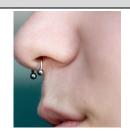

**BODY PIERCINGS** 

**STYLE:** One small nose stud or ring piercing is allowed.

**NOTE:** Prohibited areas of the body include, but are not limited to eyebrow, cheek, tongue,

and lips.

#### EXAMPLES OF BODY PIERCINGS: ALLOWED