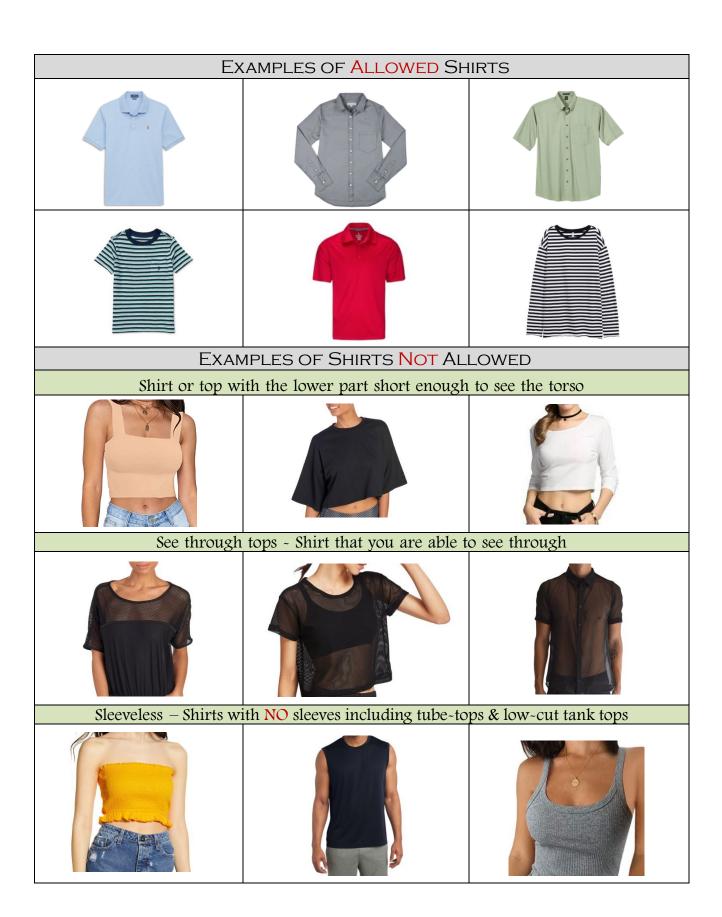

The following shall apply: All students enrolled in the District school shall wear standardized dress, which includes the following:

| A.     | SHIRTS                                                                                                                                                                                                                                                                                                                      |
|--------|-----------------------------------------------------------------------------------------------------------------------------------------------------------------------------------------------------------------------------------------------------------------------------------------------------------------------------|
| COLOR: | Any Color                                                                                                                                                                                                                                                                                                                   |
| STYLE: | Polo shirts, "Spirit" shirts (shirts that promote pride in any West Oso ISD <i>campus</i> or school-sanctioned curricular or extracurricular activity) and colored tee shirts may be worn as long as they are <u>not</u> see-through, low cut tank tops, cut-offs, midriffs, or advertise offensive or prohibited messages. |
| FIT:   | Shirts must be a standard or classic fit.                                                                                                                                                                                                                                                                                   |