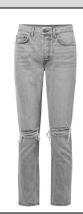

| D.     | JEANS (TORN WITH LEGGINGS UNDERNEATH)                                                                                                                                                                              |
|--------|--------------------------------------------------------------------------------------------------------------------------------------------------------------------------------------------------------------------|
| COLOR: | Any color.                                                                                                                                                                                                         |
|        | Torn jeans will be allowed if tights or leggings are worn underneath. The holes in the jeans must not be any higher than a dollar bill length above the knee. Jeans with a flare are ok.  Flared jeans are allowed |

#### **EXAMPLES**

#### **BOYS & GIRLS**

#### TORN JEANS WITH LEGGINGS UNDERNEATH.