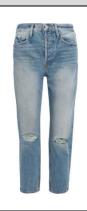

| D.     | JEANS (TORN WITH LEGGINGS UNDERNEATH)                                                                                                                                                                              |
|--------|--------------------------------------------------------------------------------------------------------------------------------------------------------------------------------------------------------------------|
| COLOR: | Any color.                                                                                                                                                                                                         |
|        | Torn jeans will be allowed if tights or leggings are worn underneath. The holes in the jeans must not be any higher than a dollar bill length above the knee. Jeans with a flare are ok.  Flared jeans are allowed |

#### **Boys & Girls**

TORN JEANS NOT ALLOWED.

UNLESS TIGHTS OR LEGGINGS ARE WORN UNDERNEATH.

| D.     | JEANS (FLARED BOTTOM) |               |              |  |
|--------|-----------------------|---------------|--------------|--|
| COLOR: | Any color.            |               |              |  |
| STYLE: | Jeans with f          | lared bottom. |              |  |
|        |                       | Exam          | MPLES        |  |
|        |                       | Boys 8        | & GIRLS      |  |
|        |                       | Jeans with fl | ared bottom. |  |
|        |                       | 0             |              |  |