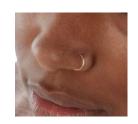

**BODY PIERCINGS** 

**STYLE:** One small nose stud or ring piercing is allowed.

**NOTE:** Prohibited areas of the body include, but are not limited to eyebrow, cheek, tongue,

and lips.

#### EXAMPLES OF BODY PIERCINGS: ALLOWED