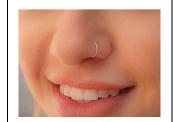

**BODY PIERCINGS** 

**STYLE:** One small nose stud or ring piercing is allowed.

**NOTE:** Prohibited areas of the body include, but are not limited to eyebrow, cheek, tongue,

and lips.

#### EXAMPLES OF BODY PIERCINGS: ALLOWED